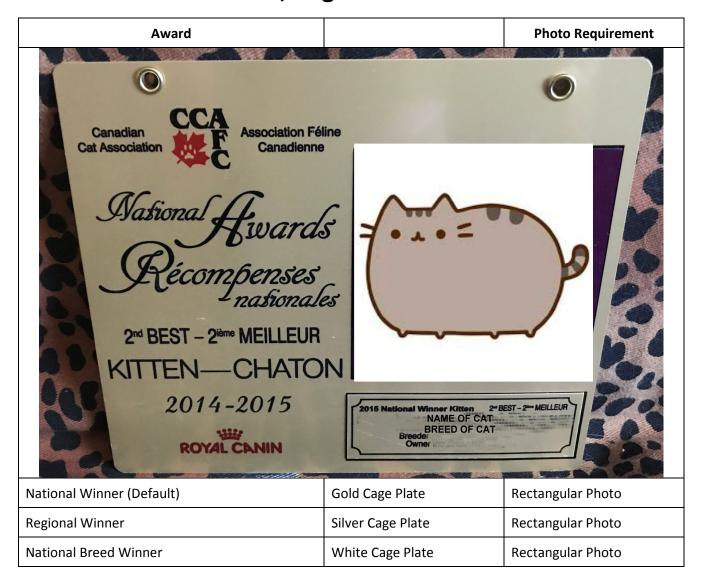

## Award National, Regional and Breed Win Awards

| Regional Winner (Default)      | Silver Medallion | Round Photo |
|--------------------------------|------------------|-------------|
| Master Grand Champion          | Bronze Medallion | Round Photo |
| Master Grand Premier           | Bronze Medallion | Round Photo |
| Master Grand Companion         | Bronze Medallion | Round Photo |
| Supreme Master Grand Champion  | Silver Medallion | Round Photo |
| Supreme Master Grand Premier   | Silver Medallion | Round Photo |
| Supreme Master Grand Companion | Silver Medallion | Round Photo |