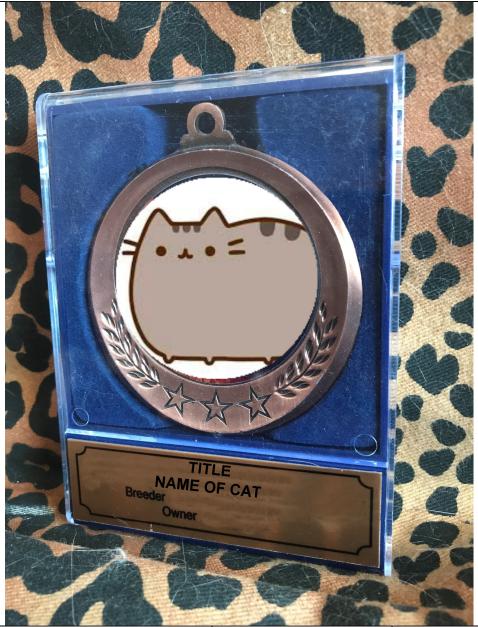

## Award National, Regional and Breed Win Awards

| Regional Winner (Default)      | Silver Medallion | Round Photo |
|--------------------------------|------------------|-------------|
| Master Grand Champion          | Bronze Medallion | Round Photo |
| Master Grand Premier           | Bronze Medallion | Round Photo |
| Master Grand Companion         | Bronze Medallion | Round Photo |
| Supreme Master Grand Champion  | Silver Medallion | Round Photo |
| Supreme Master Grand Premier   | Silver Medallion | Round Photo |
| Supreme Master Grand Companion | Silver Medallion | Round Photo |